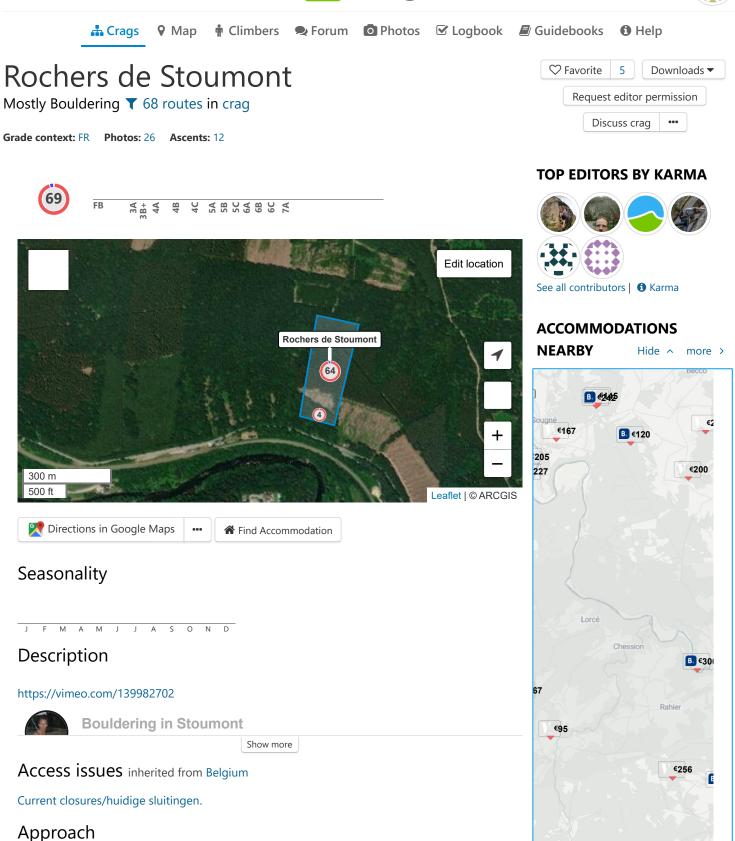

Search
 Q

Park at the old trainstation next to the hotel/restaurant. Walk on the road towards the area and take a steep trail in the forest.

SHARE THIS